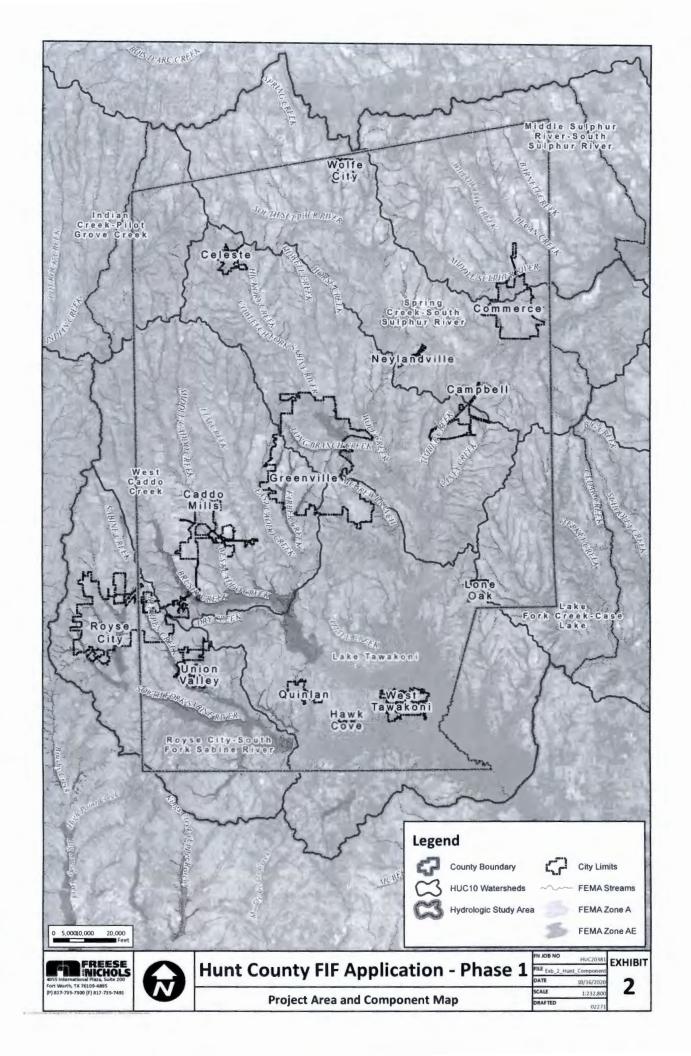

The risk of flooding for Hunt County is widespread. A total of 24 critical known areas of recurrent flooding were identified by County staff. A majority of these known flooding issues impact critical road infrastructure such as Hwy 380, I-30, and TX-24 and frequently impede travel across the county. These frequent road closures and detours affect the operations of several critical facilities across the county, including a petroleum distillery and a wastewater treatment plant. Furthermore, a preliminary assessment of potential structural flooding within Hunt County showed that approximately 1,494 structures are within the FEMA 100-yr floodplain. Finally, the Wolfe City Reservoir is a known high hazard dam in the northern portion of Hunt County that needs to be evaluated and addressed. The dam was built nearly 70 years ago and has been classified as a high hazard dam in danger of breaching.