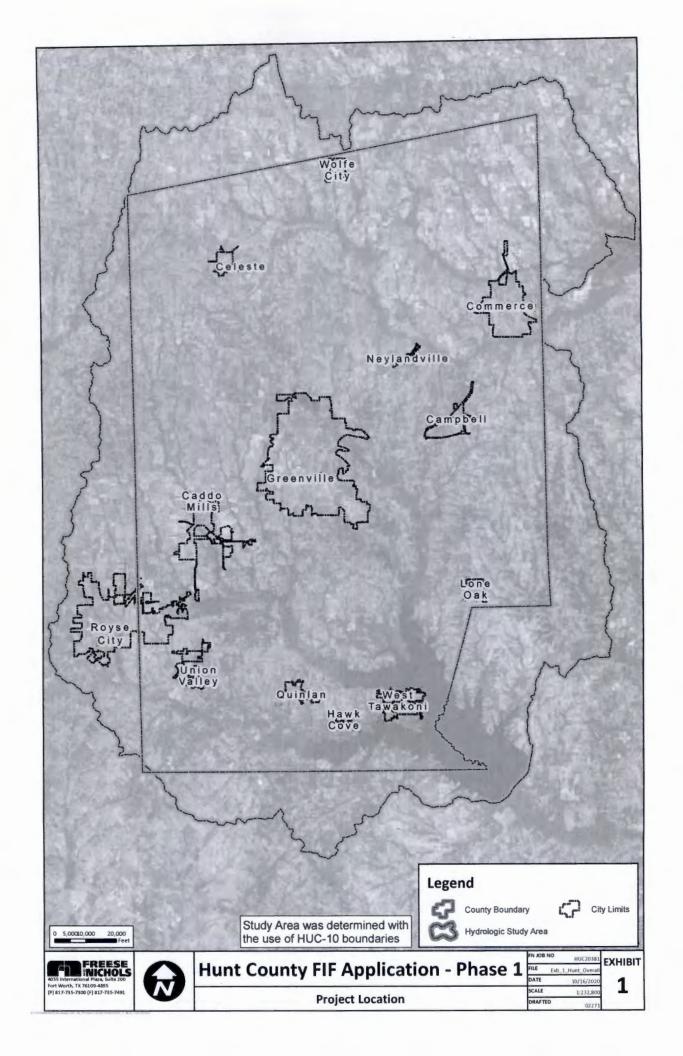

**Project Description:** Description of Project, including a bulleted list of project elements/components, flood risk evaluation and alternatives considered (including existing facilities):

The CDS will include screening level and targeted H&H modeling for all HUC-10 watersheds within the County. The overall work product will be a series of H&H models and technical reports used to develop a common capital improvement plan (CIP) for the study area. The CDS is anticipated to occur in four main technical phases intertwined with extensive public outreach efforts throughout the project to maintain community engagement:

- Collect the best and most recent available data in the study area, including but not limited to: LiDAR, topographic maps, zoning maps, storm drain system mapping, roadway, future land use, and aerial imagery, as well as previous studies and H&H models from partnering entities.
- 2. Perform a screening assessment of the entire study area to determine the critical flood hazard areas that require detailed study. The screening assessment will be done using a county wide two-dimensional "rain-on-mesh" model to perform high-level planning and analysis, coupled with local knowledge from our partnering entities to provide a full picture of flood prone areas.
- 3. Perform targeted H&H analysis to define existing conditions for each of the critical flood hazard areas.
- Develop CIP project alternatives to address flooding concerns. Score and rank resulting CIP projects in collaboration with partnering entities. Identify likely funding sources.